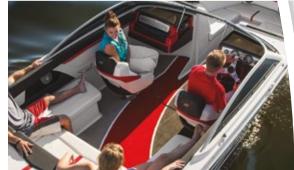

## HORIZON SERIES

H190

H180

H200

M FOLIR WININS

H210 H230

H260

H310

## Effortless, elegant boating begins here.

The Horizon Series features an open-bow sport platform that marries serious craftsmanship with playful adventure. Find the layout and length that's right for you and let the water games—and good life—begin. From 18 to 31 feet in length.

#### **OPTIONAL AMENITIES:**

- Aluminum arch with Bimini top
- Bow scuff plate
- Snap-in carpet

- Bucket seats with flip-up bolsters
- Cockpit and forward covers
- Swim platform mat

- Docking lights
- Premium sound system
- Transom shower