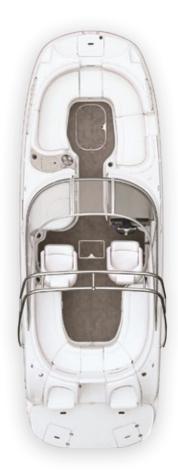

### F**244**

#### SPECIFICATIONS:

LOA: 25'6'' / 7.77 M BEAM: 8'6'' / 2.59 M DEADRISE: 17° DRAFT-DRIVE DOWN: 33'' / 84 CM FUEL CAPACITY: 65 GAL / 246 L MAX. CAPACITY: 2050 LBS / 930 KG APPROX. BOAT & ENGINE WEIGHT: 4680-4700 LBS / 2120-2130 KG