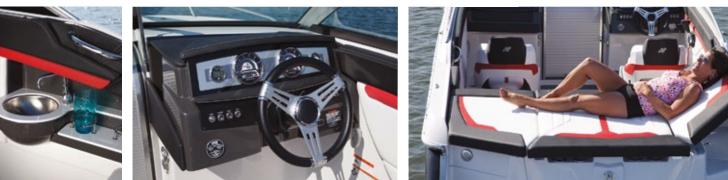

#### **V275 FEATURES:**

- Stable-Vee® hull
- Extra-large curved hull windows
- Double-wide helm
- Choice of cabinetry wood, dark cherry or light maple
- Oversized mid-cabin berth
- Galley with solid surface countertop