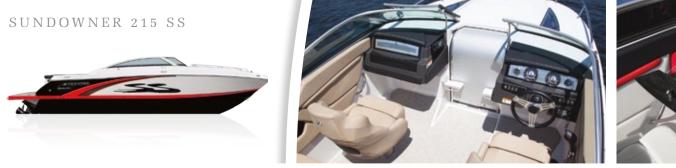

## SUNDOWNER® SERIES

S215 S235

## Anticipate memorable days and moonlit cruises.

Our agile and luxurious Sundowner® Series are highperformance sport boats by day, cozy v-berth sleeping quarters by night. No wonder the S215 was named European Power Boat of the Year for 2012. From 21 to 23 feet in length.

Find out more: FOURWINNS.COM