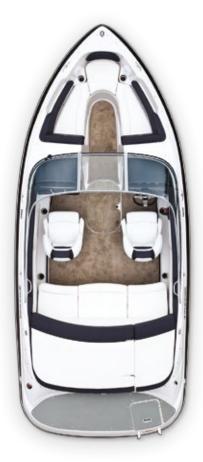

## Effortless, elegant boating begins here.

The Horizon Series features an open-bow sport platform that marries serious craftsmanship with playful adventure. Find the layout and length that's right for you and let the water games—and good life—begin. From 18 to 31 feet in length.

#### **OPTIONAL AMENITIES:**

- Aluminum arch with Bimini top
- Bow scuff plate
- Snap-in carpet

- Bucket seats with flip-up bolsters
- Cockpit and forward covers
- Swim platform mat

- Docking lights
- Premium sound system
- Transom shower