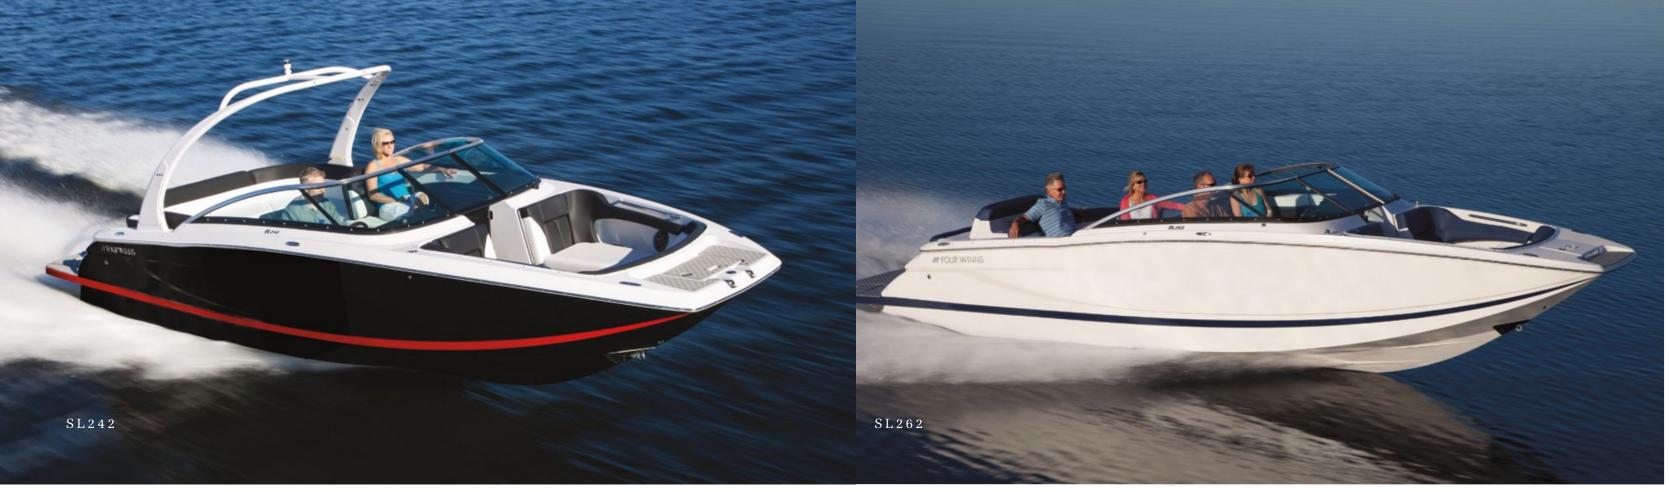

### SL**242**

#### SPECIFICATIONS:

LOA: 24'5'' / 7.44 M BEAM: 8'6'' / 2.59 M DEADRISE: 20° DRAFT-DRIVE DOWN: 33'' / 84 CM FUEL CAPACITY: 58 GAL / 220 L MAX. CAPACITY: 2100 LBS / 953 KG APPROX. BOAT & ENGINE WEIGHT: 4870-5080 LBS / 2210-2300 KG TRAILER WEIGHT: 1495 LBS / 678 KG

### SL**262**

#### SPECIFICATIONS:

LOA: 26'6'' / 8.08 M BEAM: 8'6'' / 2.59 M DEADRISE: 20° DRAFT-DRIVE DOWN: 33'' / 84 CM FUEL CAPACITY: 75 GAL / 284 L MAX. CAPACITY: 2400 LBS / 1089 KG APPROX. BOAT & ENGINE WEIGHT: 5380-5590 LBS / 2440-2540 KG TRAILER WEIGHT: 1968 LBS / 893 KG