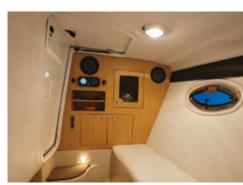

## This is recreational boating on a higher plane.

Four Winns® exclusive Cross Stream® architecture distinguishes our SL Series runabouts. Features a spacious bow design, and wood cabinetry in the enclosed head. From 22 to 26 feet in length.

#### **OPTIONAL AMENITIES:**

- Underwater lighting
- Docking lights
- Teak swim platform
- Bow fill-in cushions
- Through-hull exhaust
- Garmin<sup>™</sup> GPS
- Arch with ski tow