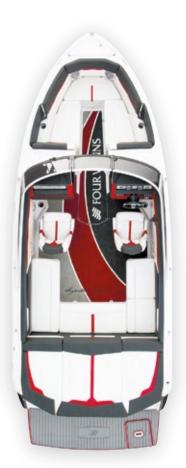

## HORIZON SERIES

H190

H180

H200

M FOLIR WININS

H210 H230

H260

H310

## Effortless, elegant boating begins here.

The Horizon Series features an open-bow sport platform that marries serious craftsmanship with playful adventure. Find the layout and length that's right for you and let the water games—and good life—begin. From 18 to 31 feet in length.