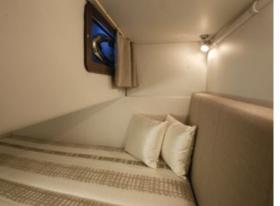

## This is recreational boating on a higher plane.

Four Winns® exclusive Cross Stream® architecture distinguishes our SL Series runabouts. Features a spacious bow design, and wood cabinetry in the enclosed head. From 22 to 26 feet in length.