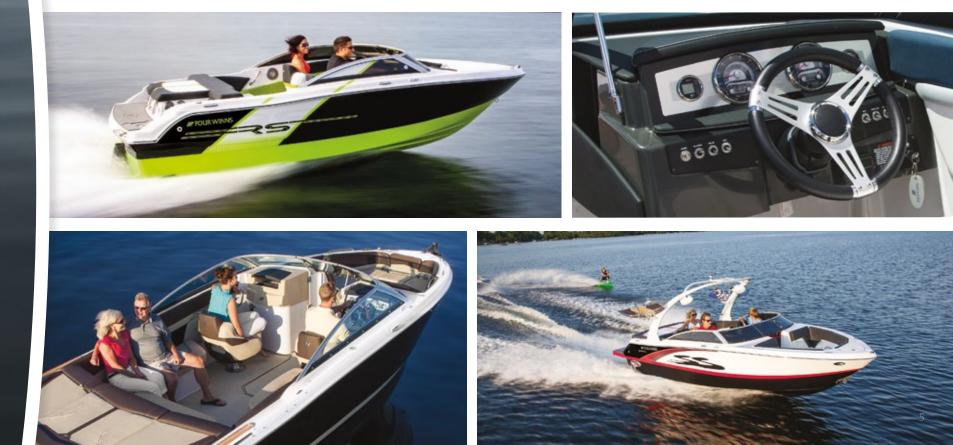

## HORIZON SERIES

H190

H180

H200

M FOLIR WININS

H210 H230

H260

H310

## Effortless, elegant boating begins here.

The Horizon Series features an open-bow sport platform that marries serious craftsmanship with playful adventure. Find the layout and length that's right for you and let the water games—and good life—begin. From 18 to 31 feet in length.

#### **OPTIONAL AMENITIES:**

- Aluminum arch with Bimini top
- Bow scuff plate
- Snap-in carpet

- Bucket seats with flip-up bolsters
- Cockpit and forward covers
- Swim platform mat

- Docking lights
- Premium sound system
- Transom shower