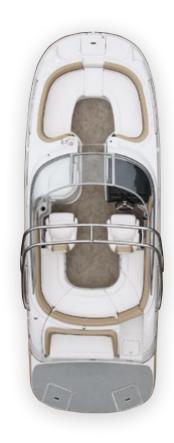

### F**224**

#### SPECIFICATIONS:

LOA: 23'8'' / 7.21 M BEAM: 8'6'' / 2.59 M DEADRISE: 17° DRAFT-DRIVE DOWN: 31'' / 79 CM FUEL CAPACITY: 50 GAL / 189 L MAX. CAPACITY: 1900 LBS / 862 KG APPROX. BOAT & ENGINE WEIGHT: 4150-4240 LBS / 1880-1920 KG TRAILER WEIGHT: 1365 LBS / 619 KG