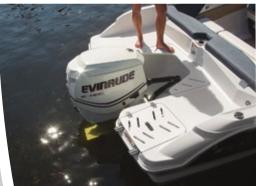

## HORIZON SERIES

H190

H180

H200

M FOLIR WININS

H210 H230

H260

H310

## Effortless, elegant boating begins here.

The Horizon Series features an open-bow sport platform that marries serious craftsmanship with playful adventure. Find the layout and length that's right for you and let the water games—and good life—begin. From 18 to 31 feet in length.

#### **OPTIONAL AMENITIES:**

- Aluminum arch with Bimini top
- Bow scuff plate
- Snap-in carpet

- Bucket seats with flip-up bolsters
- Cockpit and forward covers
- Swim platform mat

- Docking lights
- Premium sound system
- Transom shower