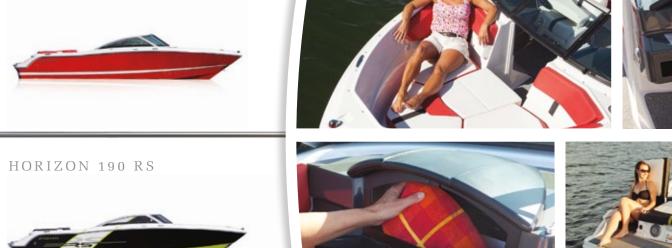

## HORIZON SERIES

H190

H180

H200

M FOLIR WININS

H210 H230

H260

H310

## Effortless, elegant boating begins here.

The Horizon Series features an open-bow sport platform that marries serious craftsmanship with playful adventure. Find the layout and length that's right for you and let the water games—and good life—begin. From 18 to 31 feet in length.