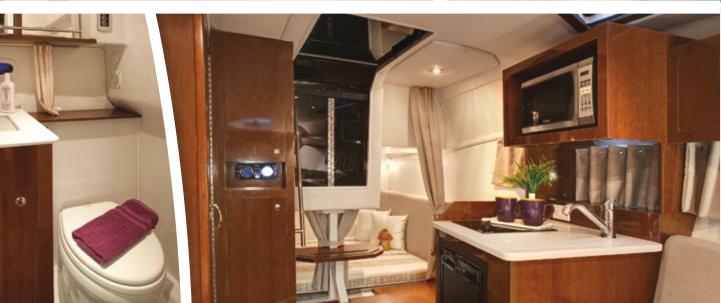

## An elegant exactitude—that's the essence of the Vista<sup>®</sup> 275.

This 28-foot express cruiser has true finesse—and features that ensure comfortable overnight excursions and gracious entertaining, from a cockpit galley, port lounge and dinette to bench seating that converts to a sun lounge.

#### **V275 FEATURES:**

- Stable-Vee® hull
- Extra-large curved hull windows
- Double-wide helm
- Choice of cabinetry wood, dark cherry or light maple
- Oversized mid-cabin berth
- Galley with solid surface countertop