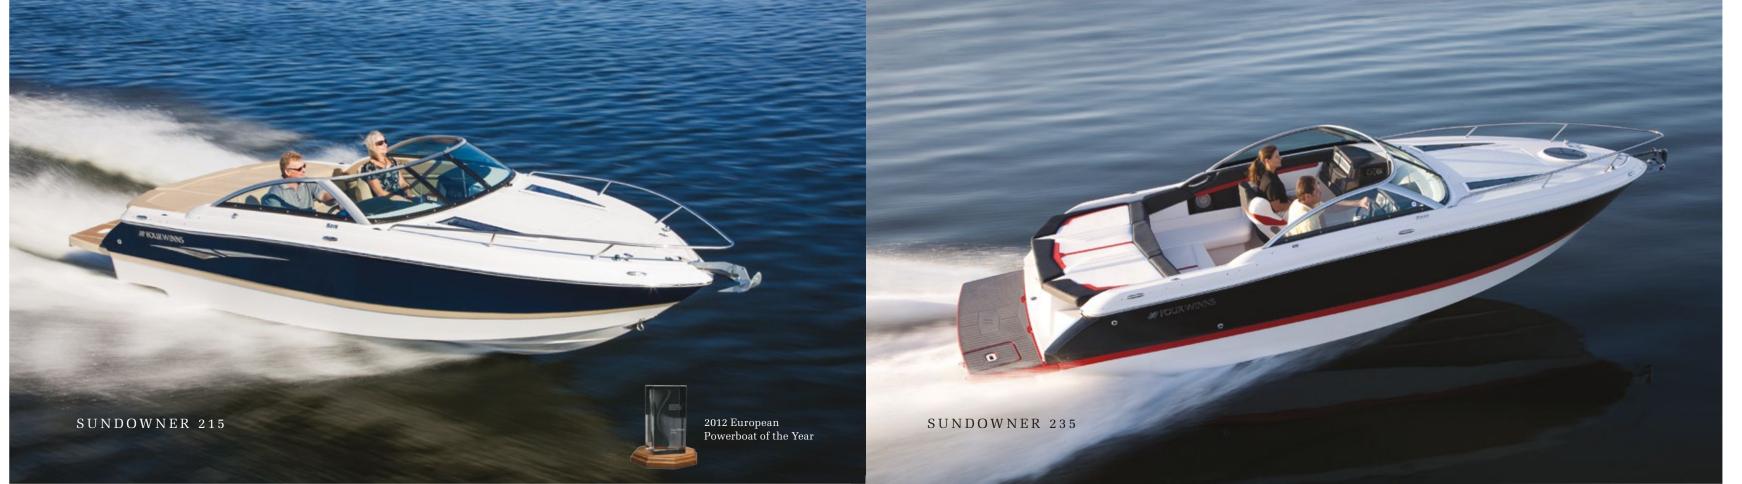

## SUNDOWNER® SERIES

S215 S235

## Anticipate memorable days and moonlit cruises.

Our agile and luxurious Sundowner® Series are highperformance sport boats by day, cozy v-berth sleeping quarters by night. No wonder the S215 was named European Power Boat of the Year for 2012. From 21 to 23 feet in length.

Find out more: FOURWINNS.COM