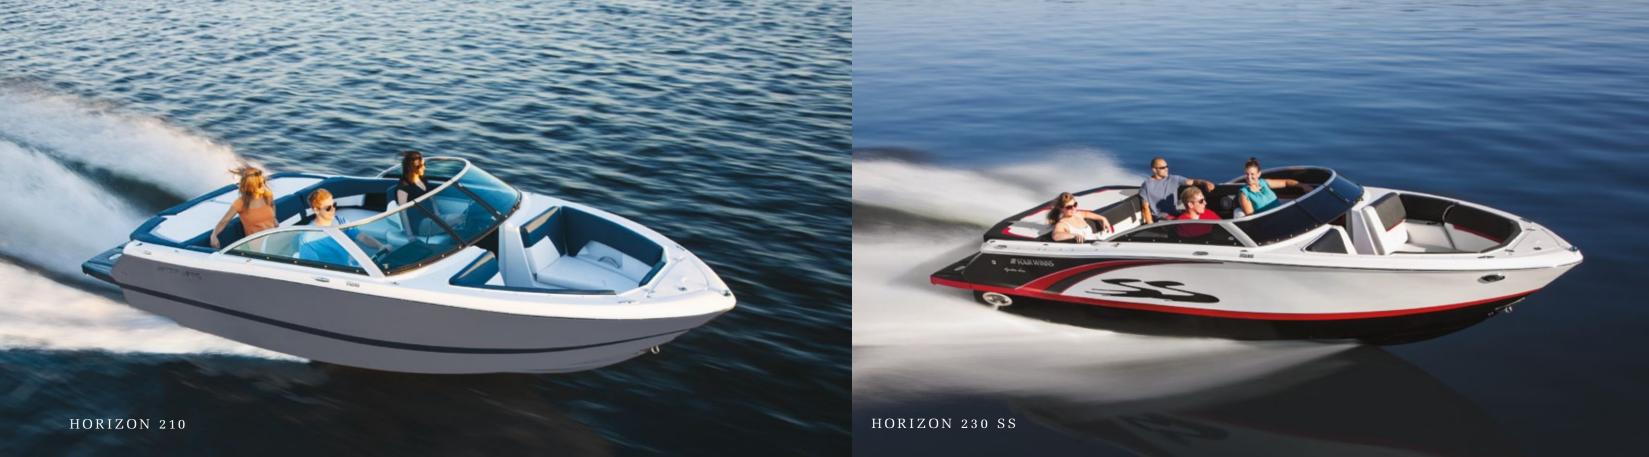

## Effortless, elegant boating begins here.

The Horizon Series features an open-bow sport platform that marries serious craftsmanship with playful adventure. Find the layout and length that's right for you and let the water games—and good life—begin. From 18 to 31 feet in length.

#### STEP UP TO SPORTY CUSTOM STYLING.

You'll be impressed by the Horizon SS models. These thoughtfully designed vessels are distinguished by features that signify elegant boating—from custom interior/exterior treatments and cockpit styling to low-profile windshields and generous sunpads for lounging. From 18 to 26 feet in length.