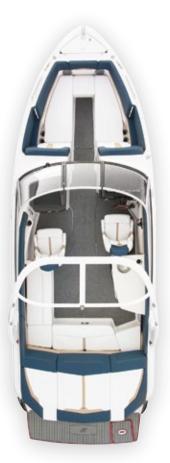

## HORIZON SERIES

H190

H180

H200

M FOLIR WININS

H210 H230

H260

H310

## Effortless, elegant boating begins here.

The Horizon Series features an open-bow sport platform that marries serious craftsmanship with playful adventure. Find the layout and length that's right for you and let the water games—and good life—begin. From 18 to 31 feet in length.

#### **OPTIONAL AMENITIES:**

- Aluminum arch with Bimini top
- Bow scuff plate
- Snap-in carpet

- Bucket seats with flip-up bolsters
- Cockpit and forward covers
- Swim platform mat

- Docking lights
- Premium sound system
- Transom shower