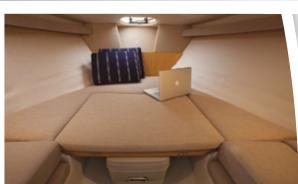

## An elegant exactitude—that's the essence of the Vista<sup>®</sup> 275.

This 28-foot express cruiser has true finesse—and features that ensure comfortable overnight excursions and gracious entertaining, from a cockpit galley, port lounge and dinette to bench seating that converts to a sun lounge.

#### **V275 FEATURES:**

- Stable-Vee® hull
- Extra-large curved hull windows
- Double-wide helm
- Choice of cabinetry wood, dark cherry or light maple
- Oversized mid-cabin berth
- Galley with solid surface countertop