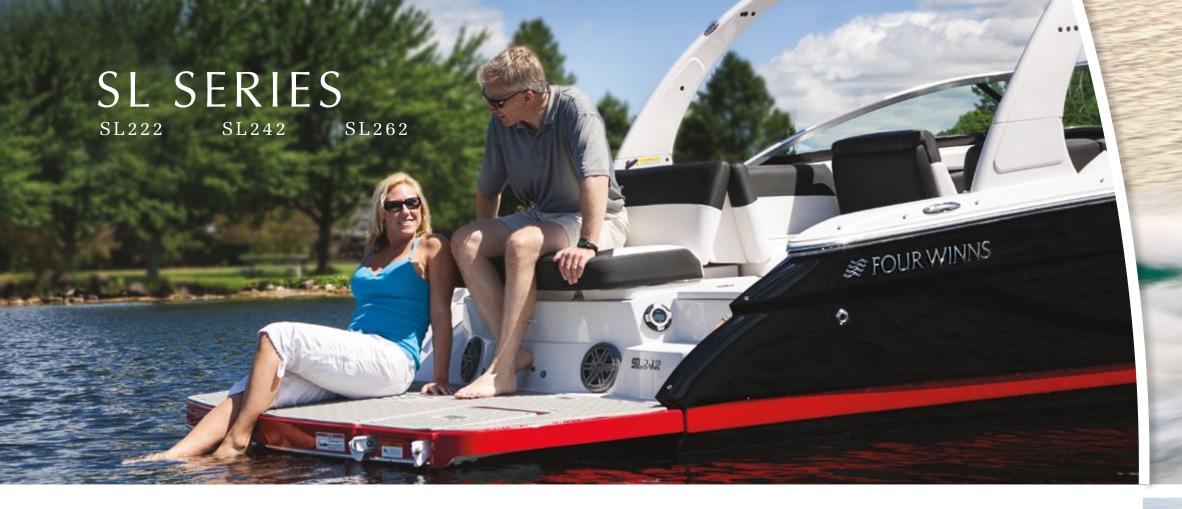

## This is recreational boating on a higher plane.

Four Winns® exclusive Cross Stream® architecture distinguishes our SL Series runabouts. Features a spacious bow design, and wood cabinetry in the enclosed head. From 22 to 26 feet in length.

Find out more: FOURWINNS.COM

#### **OPTIONAL AMENITIES:**

- Underwater lighting
- Docking lights
- Teak swim platform
- Bow fill-in cushions
- Through-hull exhaust
- Garmin<sup>™</sup> GPS
- Arch with ski tow