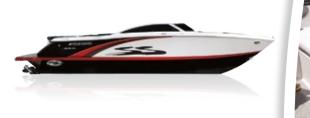

## HORIZON SERIES

H190

H180

H200

M FOLIR WININS

H210 H230

H260

H310

## Effortless, elegant boating begins here.

The Horizon Series features an open-bow sport platform that marries serious craftsmanship with playful adventure. Find the layout and length that's right for you and let the water games—and good life—begin. From 18 to 31 feet in length.