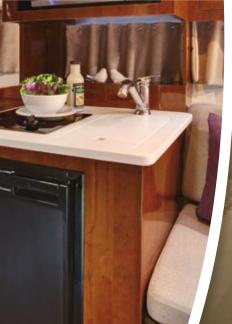

## This is recreational boating on a higher plane.

Four Winns® exclusive Cross Stream® architecture distinguishes our SL Series runabouts. Features a spacious bow design, and wood cabinetry in the enclosed head. From 22 to 26 feet in length.

#### **V275 FEATURES:**

- Stable-Vee® hull
- Extra-large curved hull windows
- Double-wide helm
- Choice of cabinetry wood, dark cherry or light maple
- Oversized mid-cabin berth
- Galley with solid surface countertop