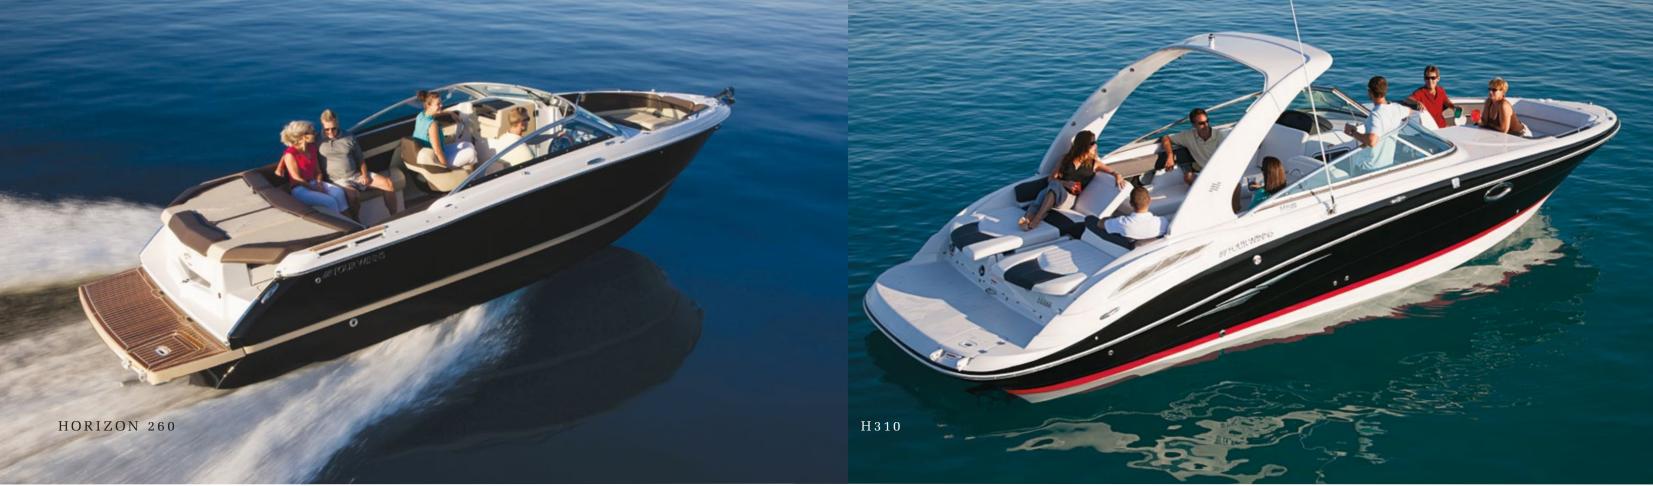

## HORIZON SERIES

H190

H180

H200

M FOLIR WININS

H210 H230

H260

H310

## Effortless, elegant boating begins here.

The Horizon Series features an open-bow sport platform that marries serious craftsmanship with playful adventure. Find the layout and length that's right for you and let the water games—and good life—begin. From 18 to 31 feet in length.

## H**310**

#### SPECIFICATIONS:

LOA: 31'4'' / 9.55 M BEAM: 9'8'' / 2.84 M DEADRISE: 21° DRAFT-DRIVE DOWN: 35'' / 89 CM FUEL CAPACITY: 130 GAL / 492 L MAX. CAPACITY: YACHT APPROX. BOAT & ENGINE WEIGHT: 8340-8360 LBS / 3780-3790 KG TRAILER WEIGHT: 2450 LBS / 1111 KG