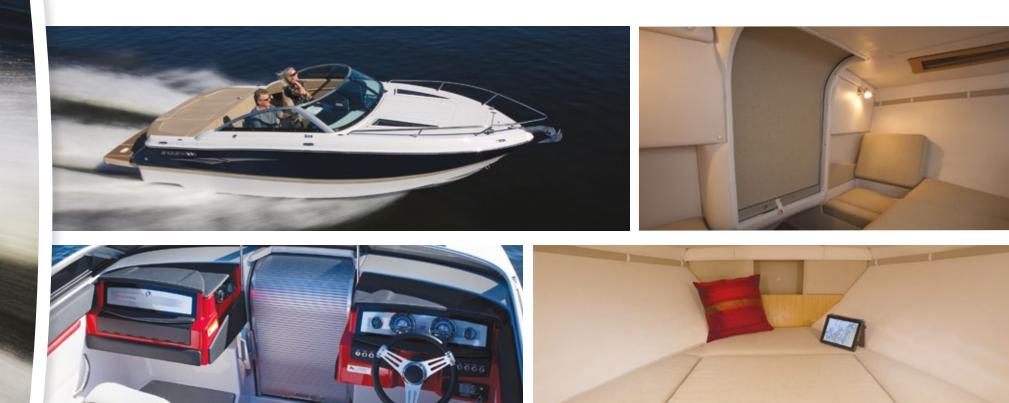

## SUNDOWNER® SERIES

S215 S235

## Anticipate memorable days and moonlit cruises.

Our agile and luxurious Sundowner® Series are highperformance sport boats by day, cozy v-berth sleeping quarters by night. No wonder the S215 was named European Power Boat of the Year for 2012. From 21 to 23 feet in length.

Find out more: FOURWINNS.COM