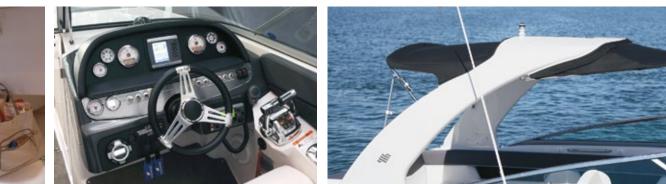

#### **V275 FEATURES:**

- Stable-Vee® hull
- Extra-large curved hull windows
- Double-wide helm
- Choice of cabinetry wood, dark cherry or light maple
- Oversized mid-cabin berth
- Galley with solid surface countertop