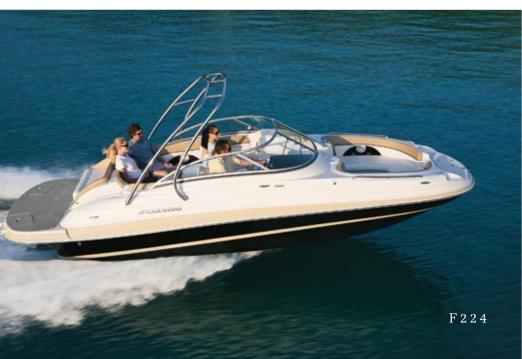

## FUNSHIP SERIES

F244

F 2 4 4

F224

## Deck boats with a decided difference.

Our Funship Series deck boats are distinctive: They offer an abundance of well-appointed space. Invite family and friends to share your floating oasis—from dinner cruises to lake tours and exhilarating water sports. Delight in versatile features like a sun lounge, refreshment center and a transom walk-through. From 23 to 25 feet in length.