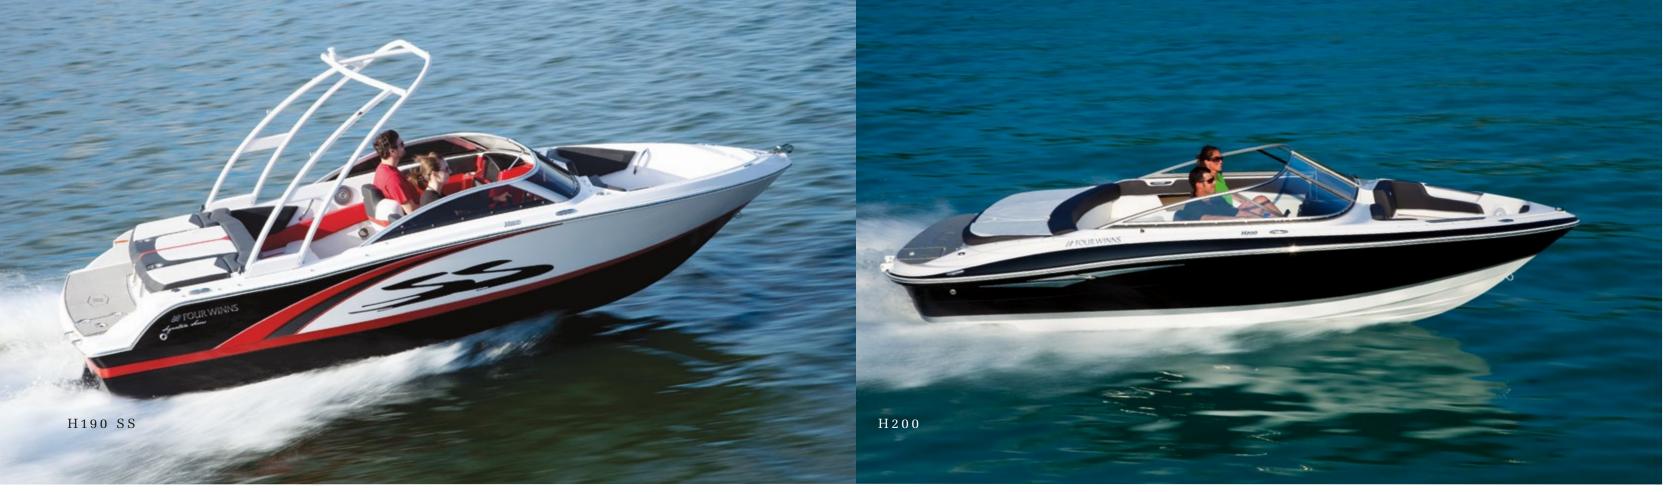

## HORIZON SS OVERVIEW

#### STEP UP TO SPORTY CUSTOM STYLING.

You'll be impressed by the Horizon SS models. These thoughtfully designed vessels are distinguished by features that signify elegant boating—from custom interior/exterior treatments and cockpit styling to low-profile windshields and generous sunpads for lounging. From 18 to 26 feet in length.

#### **SS FEATURES:**

- High-impact exterior color scheme: Jet black/true red graphics
- Matching, high-impact interior: color-coordinated vinyl seating graphics
- Helm detailing
- Optional custom carpet design

### H**200**

#### SPECIFICATIONS:

LOA: 19'8'' / 6 M BEAM: 8'4'' / 2.54 M DEADRISE: 19° DRAFT-DRIVE DOWN: 32'' / 81 CM FUEL CAPACITY: 35 GAL / 132 L MAX. CAPACITY: 1400 LBS / 635 KG APPROX. BOAT & ENGINE WEIGHT: 2930-3070 LBS / 1230-1400 KG TRAILER WEIGHT: 1051(S)/1234(T) LBS /477(S)/560(T) KG