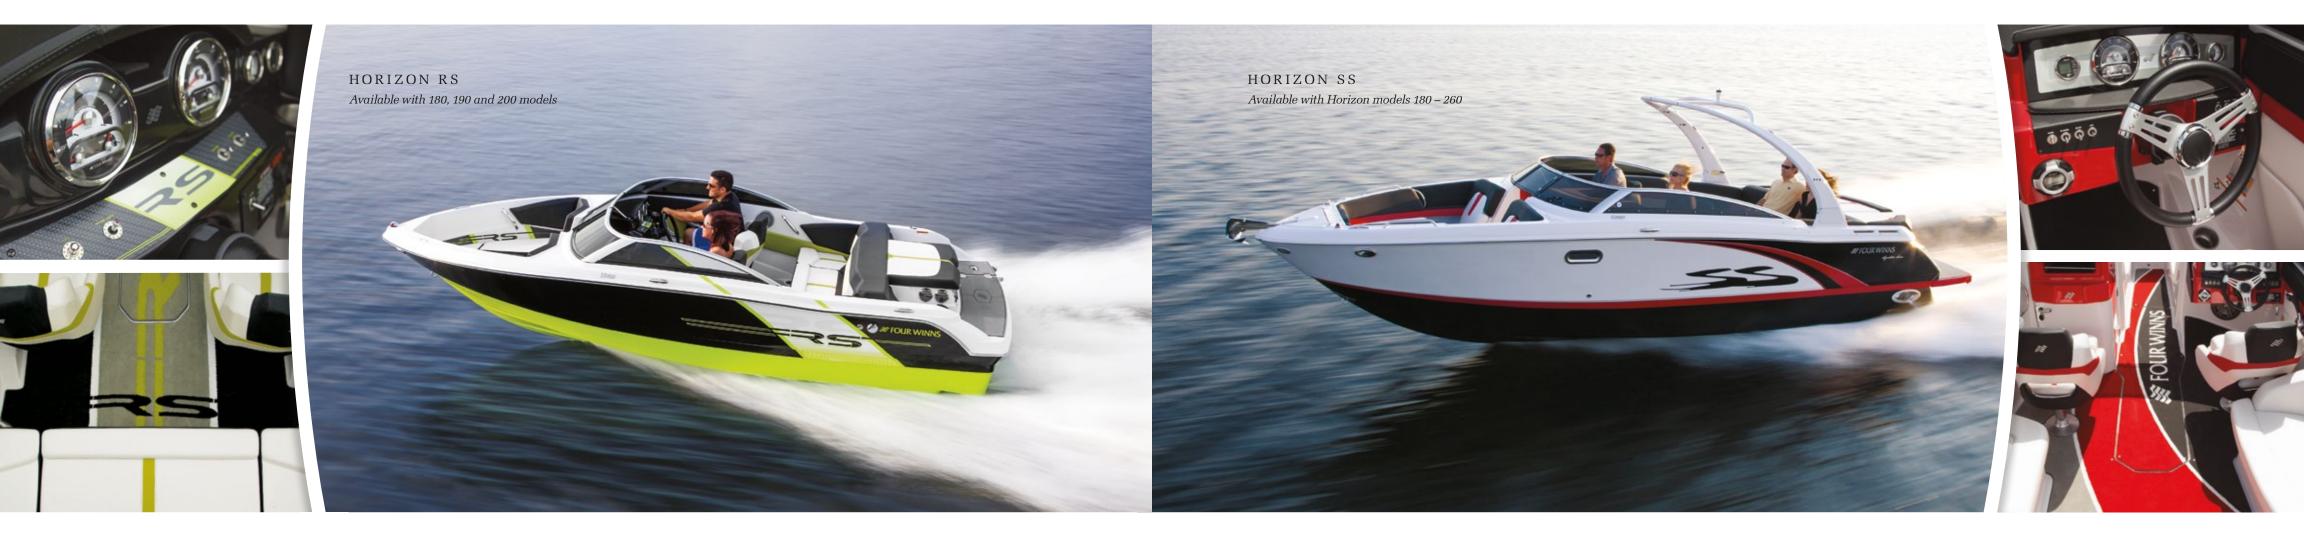

## HORIZON RS OVERVIEW

#### A WHOLE NEW BREED ON THE HORIZON.

A vivid take on the classic sportboat. The all-new RS Series sportboats have an edgy attitude—and a riveting black-and-lime exterior color scheme that will make your pulse race. Features custom, color-coordinated interior.

#### **RS FEATURES:**

- High-impact exterior color scheme: Jet black/lime green graphics
- Matching, high-impact interior: color-coordinated vinyl seating graphics
- Helm detailing
- Optional custom carpet design

## HORIZON SS OVERVIEW

#### STEP UP TO SPORTY CUSTOM STYLING.

You'll be impressed by the Horizon SS models. These thoughtfully designed vessels are distinguished by features that signify elegant boating—from custom interior/exterior treatments and cockpit styling to low-profile windshields and generous sunpads for lounging. From 18 to 26 feet in length.

#### **SS FEATURES:**

- High-impact exterior color scheme: Jet black/true red graphics
- Matching, high-impact interior: color-coordinated vinyl seating graphics
- Helm detailing
- Optional custom carpet design