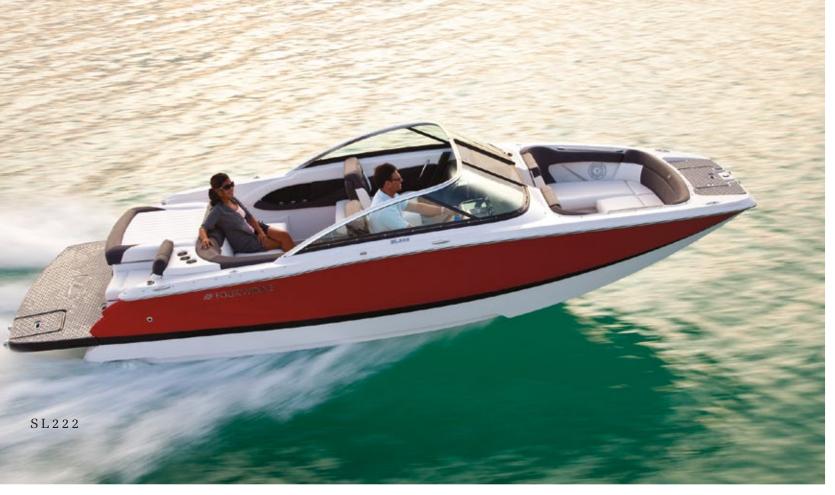

### SL**222**

#### SPECIFICATIONS:

LOA: 22'7'' / 6.88 M BEAM: 8'6'' / 2.59 M DEADRISE: 20° DRAFT-DRIVE DOWN: 33'' / 84 CM FUEL CAPACITY: 50 GAL / 189 L MAX. CAPACITY: 1800 LBS / 816 KG APPROX. BOAT & ENGINE WEIGHT: 4450-4470 LBS / 2020-2030 KG