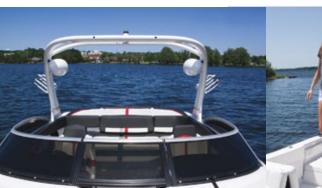

## HORIZON SERIES

H190

H180

H200

M FOLIR WININS

H210 H230

H260

H310

## Effortless, elegant boating begins here.

The Horizon Series features an open-bow sport platform that marries serious craftsmanship with playful adventure. Find the layout and length that's right for you and let the water games—and good life—begin. From 18 to 31 feet in length.

#### **OPTIONAL AMENITIES:**

- Aluminum arch with Bimini top
- Bow scuff plate
- Snap-in carpet

- Bucket seats with flip-up bolsters
- Cockpit and forward covers
- Swim platform mat

- Docking lights
- Premium sound system
- Transom shower