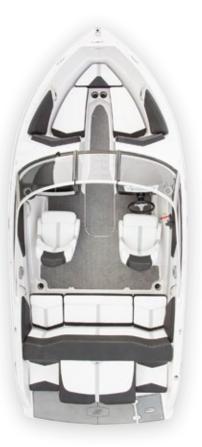

## HORIZON SERIES

H190

H180

H200

M FOLIR WININS

H210 H230

H260

H310

## Effortless, elegant boating begins here.

The Horizon Series features an open-bow sport platform that marries serious craftsmanship with playful adventure. Find the layout and length that's right for you and let the water games—and good life—begin. From 18 to 31 feet in length.

#### **OPTIONAL AMENITIES:**

- Aluminum arch with Bimini top
- Bow scuff plate
- Snap-in carpet

- Bucket seats with flip-up bolsters
- Cockpit and forward covers
- Swim platform mat

- Docking lights
- Premium sound system
- Transom shower