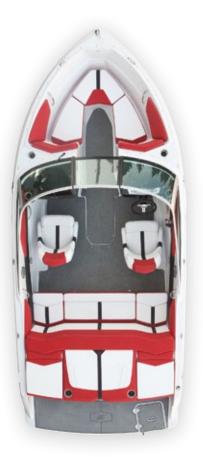

## HORIZON RS OVERVIEW

#### A WHOLE NEW BREED ON THE HORIZON.

A vivid take on the classic sportboat. The all-new RS Series sportboats have an edgy attitude—and a riveting black-and-lime exterior color scheme that will make your pulse race. Features custom, color-coordinated interior.

#### **RS FEATURES:**

- High-impact exterior color scheme: Jet black/lime green graphics
- Matching, high-impact interior: color-coordinated vinyl seating graphics
- Helm detailing
- Optional custom carpet design