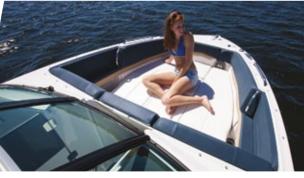

## Effortless, elegant boating begins here.

The Horizon Series features an open-bow sport platform that marries serious craftsmanship with playful adventure. Find the layout and length that's right for you and let the water games—and good life—begin. From 18 to 31 feet in length.

#### **OPTIONAL AMENITIES:**

- Aluminum arch with Bimini top
- Bow scuff plate
- Snap-in carpet

- Bucket seats with flip-up bolsters
- Cockpit and forward covers
- Swim platform mat

- Docking lights
- Premium sound system
- Transom shower