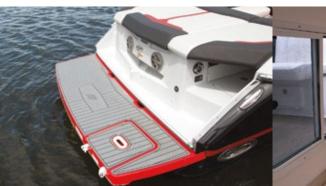

#### **OPTIONAL AMENITIES:**

- Aluminum arch with Bimini top
- Bow scuff plate
- Snap-in carpet

- Bucket seats with flip-up bolsters
- Cockpit and forward covers
- Swim platform mat

- Docking lights
- Premium sound system
- Transom shower

#### **OPTIONAL AMENITIES:**

- Underwater lighting
- Docking lights
- Teak swim platform
- Bow fill-in cushions
- Through-hull exhaust
- Garmin<sup>™</sup> GPS
- Arch with ski tow