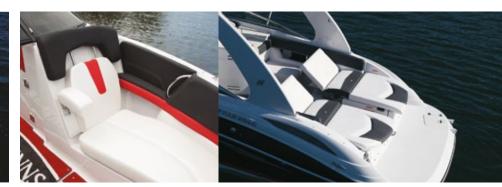

#### A WHOLE NEW BREED ON THE HORIZON.

A vivid take on the classic sportboat. The all-new RS Series sportboats have an edgy attitude—and a riveting black-and-lime exterior color scheme that will make your pulse race. Features custom, color-coordinated interior.

#### **RS FEATURES:**

- High-impact exterior color scheme: Jet black/lime green graphics
- Matching, high-impact interior: color-coordinated vinyl seating graphics
- Helm detailing
- Optional custom carpet design

#### STEP UP TO SPORTY CUSTOM STYLING.

You'll be impressed by the Horizon SS models. These thoughtfully designed vessels are distinguished by features that signify elegant boating—from custom interior/exterior treatments and cockpit styling to low-profile windshields and generous sunpads for lounging. From 18 to 26 feet in length.

#### **SS FEATURES:**

- High-impact exterior color scheme: Jet black/true red graphics
- Matching, high-impact interior: color-coordinated vinyl seating graphics
- Helm detailing
- Optional custom carpet design