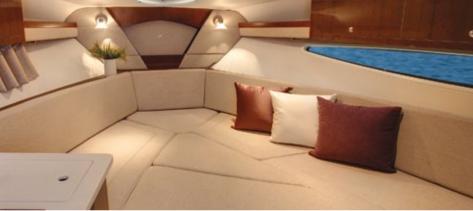

## This is recreational boating on a higher plane.

Four Winns® exclusive Cross Stream® architecture distinguishes our SL Series runabouts. Features a spacious bow design, and wood cabinetry in the enclosed head. From 22 to 26 feet in length.