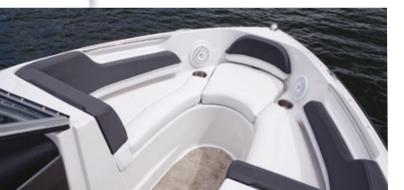

## Effortless, elegant boating begins here.

The Horizon Series features an open-bow sport platform that marries serious craftsmanship with playful adventure. Find the layout and length that's right for you and let the water games—and good life—begin. From 18 to 31 feet in length.

#### **OPTIONAL AMENITIES:**

- Aluminum arch with Bimini top
- Bow scuff plate
- Snap-in carpet

- Bucket seats with flip-up bolsters
- Cockpit and forward covers
- Swim platform mat

- Docking lights
- Premium sound system
- Transom shower