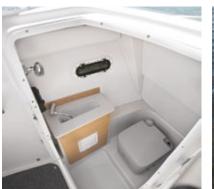

#### **OPTIONAL AMENITIES:**

- Windlass
- Deck sunpad
- Bucket seats with flip-up bolsters
- Cockpit cover
- Swim platform mat
- Docking lights
- Porta potty
- Premium sound system
- Transom shower