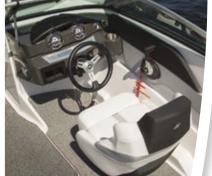

#### FLAWLESS FEATURES.

Four Winns' features are designed—and redesigned—around the desires of boaters like you. You'll appreciate our meticulous attention to the details, from our unusually comfortable seating and perfectly placed storage to thoughtful amenities and premium furnishings.

## Effortless, elegant boating begins here.

The Horizon Series features an open-bow sport platform that marries serious craftsmanship with playful adventure. Find the layout and length that's right for you and let the water games—and good life—begin. From 18 to 31 feet in length.