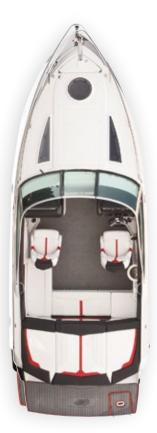

## An elegant exactitude—that's the essence of the Vista<sup>®</sup> 275.

This 28-foot express cruiser has true finesse—and features that ensure comfortable overnight excursions and gracious entertaining, from a cockpit galley, port lounge and dinette to bench seating that converts to a sun lounge.

#### **V275 FEATURES:**

- Stable-Vee® hull
- Extra-large curved hull windows
- Double-wide helm
- Choice of cabinetry wood, dark cherry or light maple
- Oversized mid-cabin berth
- Galley with solid surface countertop