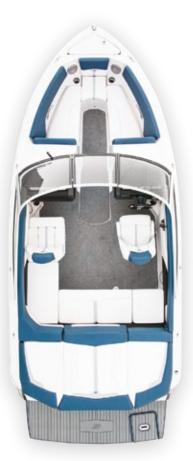

## HORIZON SS OVERVIEW

#### STEP UP TO SPORTY CUSTOM STYLING.

You'll be impressed by the Horizon SS models. These thoughtfully designed vessels are distinguished by features that signify elegant boating—from custom interior/exterior treatments and cockpit styling to low-profile windshields and generous sunpads for lounging. From 18 to 26 feet in length.

#### **SS FEATURES:**

- High-impact exterior color scheme: Jet black/true red graphics
- Matching, high-impact interior: color-coordinated vinyl seating graphics
- Helm detailing
- Optional custom carpet design