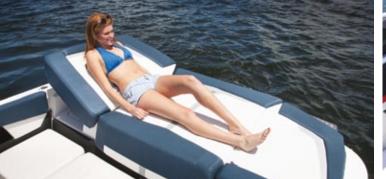

## Effortless, elegant boating begins here.

The Horizon Series features an open-bow sport platform that marries serious craftsmanship with playful adventure. Find the layout and length that's right for you and let the water games—and good life—begin. From 18 to 31 feet in length.

#### **OPTIONAL AMENITIES:**

- Aluminum arch with Bimini top
- Bow scuff plate
- Snap-in carpet

- Bucket seats with flip-up bolsters
- Cockpit and forward covers
- Swim platform mat

- Docking lights
- Premium sound system
- Transom shower