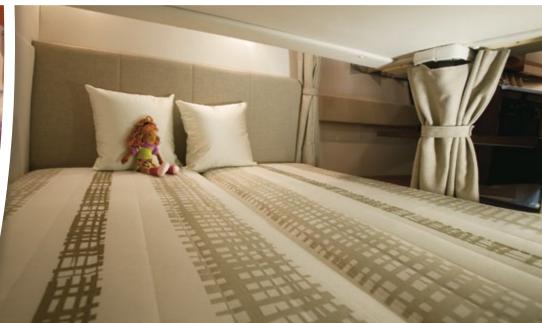

## An elegant exactitude—that's the essence of the Vista<sup>®</sup> 275.

This 28-foot express cruiser has true finesse—and features that ensure comfortable overnight excursions and gracious entertaining, from a cockpit galley, port lounge and dinette to bench seating that converts to a sun lounge.

#### **V275 FEATURES:**

- Stable-Vee® hull
- Extra-large curved hull windows
- Double-wide helm
- Choice of cabinetry wood, dark cherry or light maple
- Oversized mid-cabin berth
- Galley with solid surface countertop