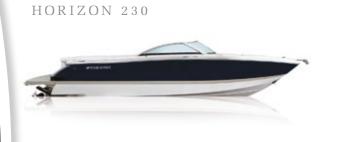

## HORIZON 230

#### SPECIFICATIONS:

LOA: 23'4'' / 7.11 M BEAM: 8'5'' / 2.55 M DEADRISE: 20° DRAFT-DRIVE DOWN: 34'' / 86 CM FUEL CAPACITY: 52 GAL / 197 L MAX. CAPACITY: 1800 LBS / 862 KG APPROX. BOAT & ENGINE WEIGHT: 4370-4400 LBS / 1980-2000 KG TRAILER WEIGHT: 1505 LBS / 683 KG