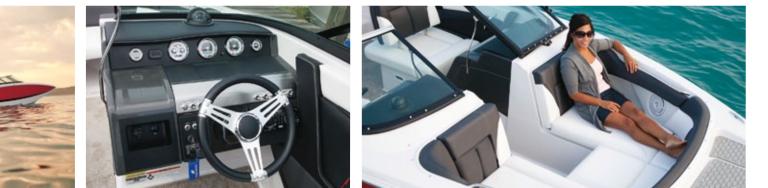

#### FLAWLESS FEATURES.

Four Winns' features are designed—and redesigned—around the desires of boaters like you. You'll appreciate our meticulous attention to the details, from our unusually comfortable seating and perfectly placed storage to thoughtful amenities and premium furnishings.

## Effortless, elegant boating begins here.

The Horizon Series features an open-bow sport platform that marries serious craftsmanship with playful adventure. Find the layout and length that's right for you and let the water games—and good life—begin. From 18 to 31 feet in length.