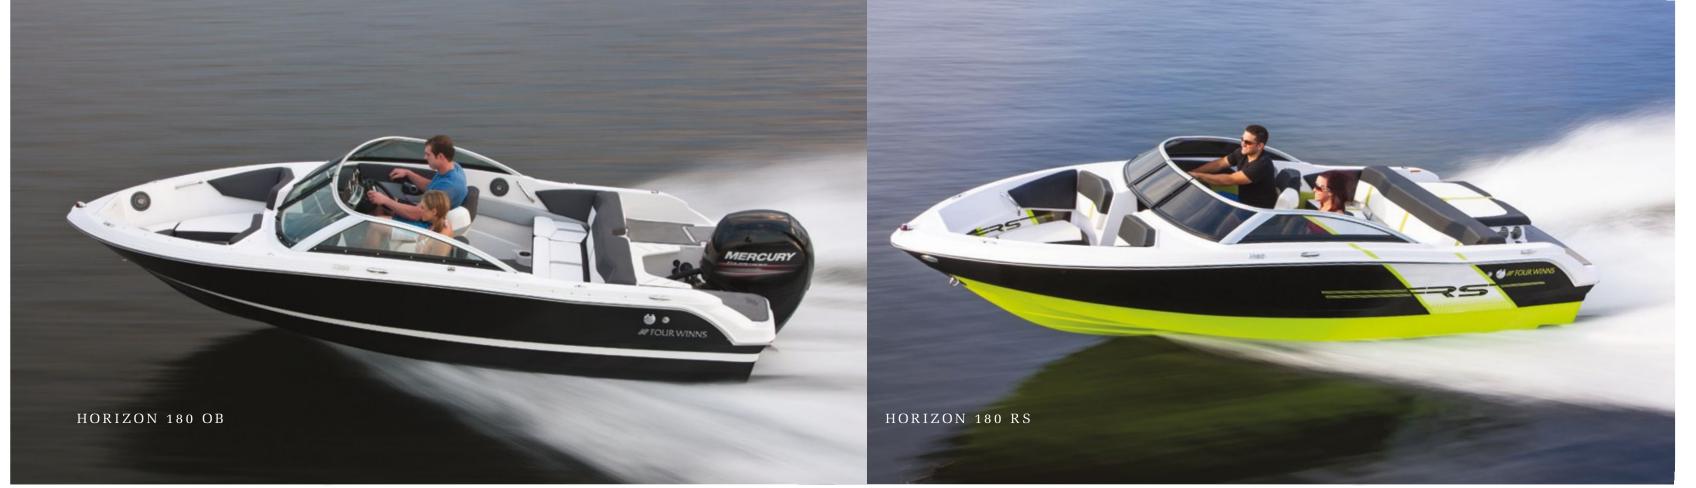

## HORIZON SERIES

H190

H180

H200

M FOLIR WININS

H210 H230

H260

H310

## Effortless, elegant boating begins here.

The Horizon Series features an open-bow sport platform that marries serious craftsmanship with playful adventure. Find the layout and length that's right for you and let the water games—and good life—begin. From 18 to 31 feet in length.

## HORIZON RS OVERVIEW

#### A WHOLE NEW BREED ON THE HORIZON.

A vivid take on the classic sportboat. The all-new RS Series sportboats have an edgy attitude—and a riveting black-and-lime exterior color scheme that will make your pulse race. Features custom, color-coordinated interior.

#### **RS FEATURES:**

- High-impact exterior color scheme: Jet black/lime green graphics
- Matching, high-impact interior: color-coordinated vinyl seating graphics
- Helm detailing
- Optional custom carpet design

## HORIZON SS OVERVIEW

#### STEP UP TO SPORTY CUSTOM STYLING.

You'll be impressed by the Horizon SS models. These thoughtfully designed vessels are distinguished by features that signify elegant boating—from custom interior/exterior treatments and cockpit styling to low-profile windshields and generous sunpads for lounging. From 18 to 26 feet in length.