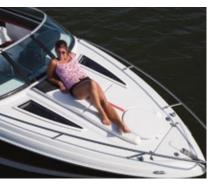

## Effortless, elegant boating begins here.

The Horizon Series features an open-bow sport platform that marries serious craftsmanship with playful adventure. Find the layout and length that's right for you and let the water games—and good life—begin. From 18 to 31 feet in length.