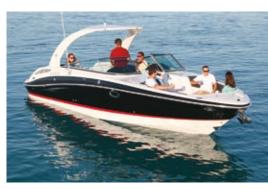

## Effortless, elegant boating begins here.

The Horizon Series features an open-bow sport platform that marries serious craftsmanship with playful adventure. Find the layout and length that's right for you and let the water games—and good life—begin. From 18 to 31 feet in length.

#### **OPTIONAL AMENITIES:**

- Aluminum arch with Bimini top
- Bow scuff plate
- Snap-in carpet

- Bucket seats with flip-up bolsters
- Cockpit and forward covers
- Swim platform mat

- Docking lights
- Premium sound system
- Transom shower