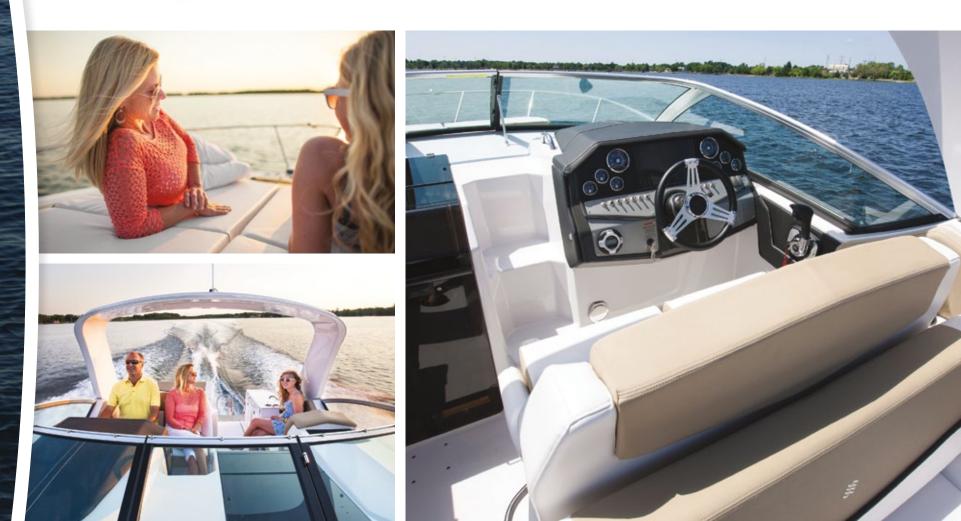

## Effortless, elegant boating begins here.

The Horizon Series features an open-bow sport platform that marries serious craftsmanship with playful adventure. Find the layout and length that's right for you and let the water games—and good life—begin. From 18 to 31 feet in length.

#### **OPTIONAL AMENITIES:**

- Aluminum arch with Bimini top
- Bow scuff plate
- Snap-in carpet

- Bucket seats with flip-up bolsters
- Cockpit and forward covers
- Swim platform mat

- Docking lights
- Premium sound system
- Transom shower