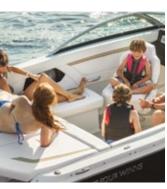

## HORIZON SERIES

H190

H180

H200

M FOLIR WININS

H210 H230

H260

H310

## Effortless, elegant boating begins here.

The Horizon Series features an open-bow sport platform that marries serious craftsmanship with playful adventure. Find the layout and length that's right for you and let the water games—and good life—begin. From 18 to 31 feet in length.

#### **OPTIONAL AMENITIES:**

- Aluminum arch with Bimini top
- Bow scuff plate
- Snap-in carpet

- Bucket seats with flip-up bolsters
- Cockpit and forward covers
- Swim platform mat

- Docking lights
- Premium sound system
- Transom shower